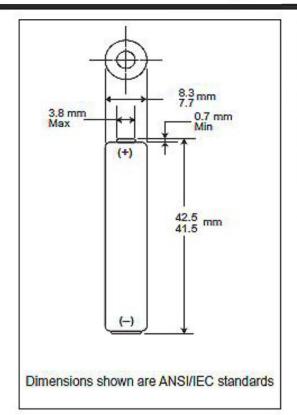

MX2500

Size: AAAA

## Alkaline-Manganese Dioxide Battery

| Nominal Voltage:            | 1.5 V            |
|-----------------------------|------------------|
| Nominal Internal Impedance: | 240 m-ohm @ 1KHz |
| Nominal Weight:             | 6.0 g            |
| Nominal Volume:             | 2.02 cm.3        |
| Terminals:                  | Flat             |
| Operating Temp. Range:      | -20°C to 54°C    |
| NEDA / ANSI:<br>IEC:        | 25A<br>LR8D425   |