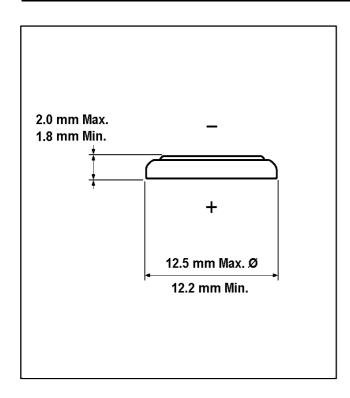

## Lithium Manganese Dioxide Battery

CR1220

| SPECIFICATIONS           |                                               |                               |                           |
|--------------------------|-----------------------------------------------|-------------------------------|---------------------------|
| Minimum No Load Voltage: |                                               | 3.1 V                         |                           |
| Minimum On Load Voltage: |                                               | 2.1V on 4700hms<br>at 1000    |                           |
| Minimum Life             |                                               | 564 H 4.7k Ohms<br>Hr/Day 2 V |                           |
| Rated Capacity           |                                               | 34 mAh on<br>4.7kOhms to 2V   |                           |
| Volume                   |                                               | .25 cm3                       |                           |
| Weight                   |                                               | .8g                           |                           |
| Physical Size in m       | n <b>m</b><br>Height/Length<br>Width/Diameter | <b>Max</b><br>2<br>12.5       | <b>Min</b><br>1.8<br>12.2 |