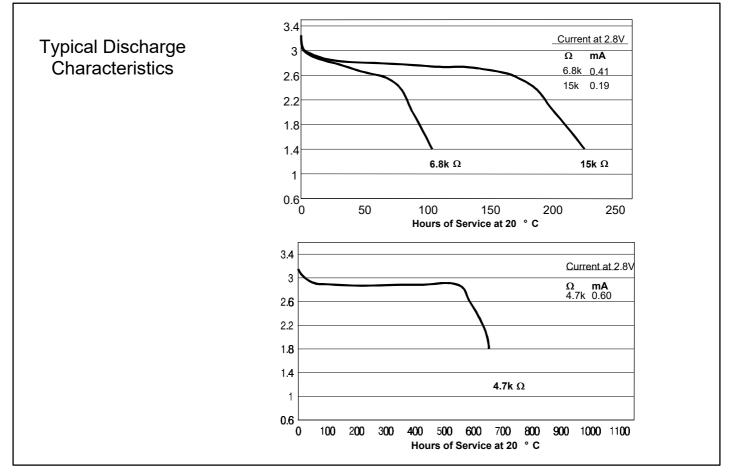

## Lithium Manganese Dioxide Battery

CR1220

| SPECIFICATIONS           |                                               |                               |                           |
|--------------------------|-----------------------------------------------|-------------------------------|---------------------------|
| Minimum No Load Voltage: |                                               | 3.1 V                         |                           |
| Minimum On Load Voltage: |                                               | 2.1V on 4700hms<br>at 1000    |                           |
| Minimum Life             |                                               | 564 H 4.7k Ohms<br>Hr/Day 2 V |                           |
| Rated Capacity           |                                               | 34 mAh on<br>4.7kOhms to 2V   |                           |
| Volume                   |                                               | .25 cm3                       |                           |
| Weight                   |                                               | .8g                           |                           |
| Physical Size in m       | n <b>m</b><br>Height/Length<br>Width/Diameter | <b>Max</b><br>2<br>12.5       | <b>Min</b><br>1.8<br>12.2 |